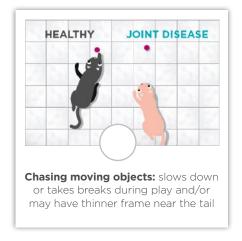

## Is your cat showing signs of OA-related pain?

Your Cat's Name: \_\_\_\_\_

Think about your cat's activity in the past month. Check all of the signs that you've observed in your cat.

If you have noticed any of these changes in behaviour or activity, your cat may have OA-associated pain. Share these with your veterinary healthcare team, who will fully evaluate your cat to confirm the diagnosis.