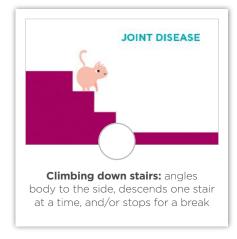

## Is your cat showing signs of OA-related pain?

Your Cat's Name: \_\_\_\_\_

Think about your cat's activity in the past month. Check all of the signs that you've observed in your cat.

If you have noticed any of these changes in behaviour or activity, your cat may have OA-associated pain. Share these with your veterinary healthcare team, who will fully evaluate your cat to confirm the diagnosis.