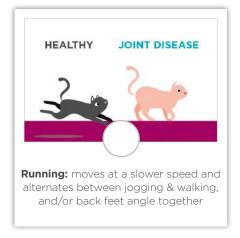

## Is your cat showing signs of OA-related pain?

Your Cat's Name: \_\_\_\_\_

Think about your cat's activity in the past month. Check all of the signs that you've observed in your cat.

If you have noticed any of these changes in behaviour or activity, your cat may have OA-associated pain. Share these with your veterinary healthcare team, who will fully evaluate your cat to confirm the diagnosis.