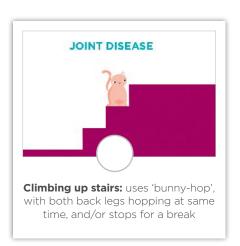

## Is your cat showing signs of OA-related pain?

Your Cat's Name: \_\_\_\_\_

Think about your cat's activity in the past month. Check all of the signs that you've observed in your cat.

If you have noticed any of these changes in behaviour or activity, your cat may have OA-associated pain. Share these with your veterinary healthcare team, who will fully evaluate your cat to confirm the diagnosis.