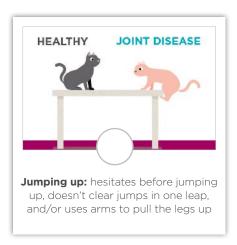

## Is your cat showing signs of OA-related pain?

Your Cat's Name: \_\_\_\_\_

Think about your cat's activity in the past month. Check all of the signs that you've observed in your cat.

If you have noticed any of these changes in behaviour or activity, your cat may have OA-associated pain. Share these with your veterinary healthcare team, who will fully evaluate your cat to confirm the diagnosis.