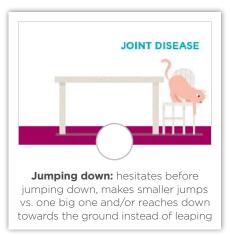

## Is your cat showing signs of OA-related pain?

Your Cat's Name: \_\_\_\_\_

Think about your cat's activity in the past month. Check all of the signs that you've observed in your cat.

If you have noticed any of these changes in behaviour or activity, your cat may have OA-associated pain. Share these with your veterinary healthcare team, who will fully evaluate your cat to confirm the diagnosis.